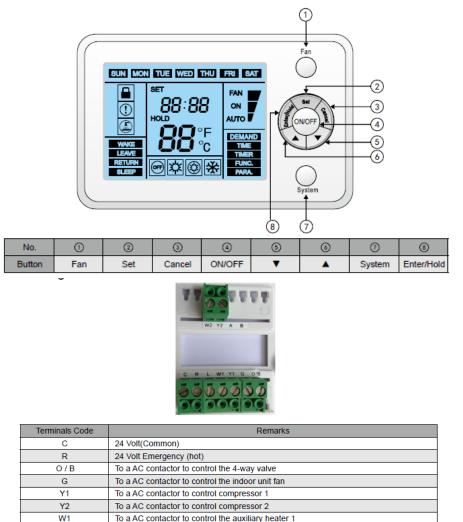

## XE70-00/E1

• This controller suitable for: **UNIX Air Handler** 

 W2
 To a AC contactor to control the auxiliary heater 2

 L
 Temperature sensor error output

 A
 485 Communication Port(Reserved)

 B
 485 Communication Port(Reserved)

Note: Energization type of 4-way valve:

- "o" is applicable for the unit which operates under the cooling mode and its 4way valve is energized;
- "b" is applicable for the unit which operates under the heating mode and its 4way valve is energized.