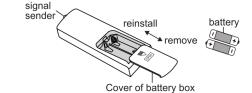

- When you don't use remote controller for a long time, please take out the batteries.
  - If the display on remote controller is fuzzy or there's no display, please replace batteries.