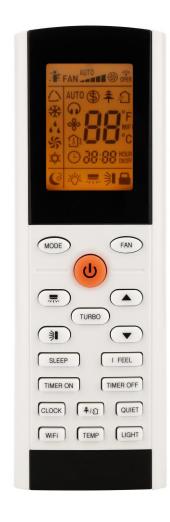

## YAC1FB6F

This controller suitable for:
Mini split unit 38seer series

| i i i i i i i i i i i i i i i i i i i | l feel                      |
|---------------------------------------|-----------------------------|
| FAN                                   | Set fan speed               |
| \$                                    | Turbo mode                  |
| Ŷ                                     | Send signal                 |
| e 🛆                                   | Auto mode                   |
| ŭ ₩                                   | Cool mode                   |
| tion                                  | Dry mode                    |
| Operation mode<br>C S : * ()          | Fan mode                    |
| õ 🌣                                   | Heat mode                   |
| Q                                     | Sleep mode                  |
| \$                                    | 8°C heating function        |
|                                       | Health mode                 |
| Ê                                     | Scavenging function         |
| Ģ                                     | Quiet                       |
| æ                                     | X-FAN function              |
| ි්<br>Temp.<br>display type           | Set temp.                   |
|                                       | 습 Indoor ambient<br>temp.   |
|                                       | ⊖່ Outdoor ambient<br>temp. |
| Θ                                     | Clock                       |
| 88                                    | Set temperature             |
| WiFi                                  | WiFi function               |
| 88:88                                 | Set time                    |
| ONOFF                                 | TIMER ON / TIMER OFF        |
| ≥Q:                                   | Light                       |
| 惖                                     | Left & right swing          |
| 刹                                     | Up & down swing             |
|                                       | Child lock                  |